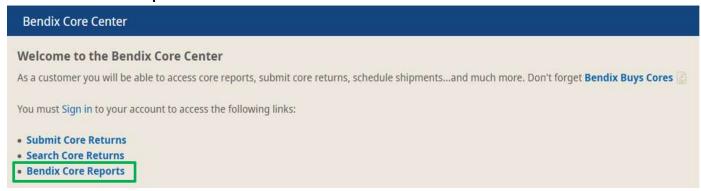

## How to View Bendix Core Reports

- Go to www.Bendixcorefreight.com or www.B2Bendix.com
- Click Bendix Core Reports

 You must be signed into B2Bendix to retrive your core reports Returning Customer

Core Parent: Select the core parent from the drop down list of the reports you wish to view