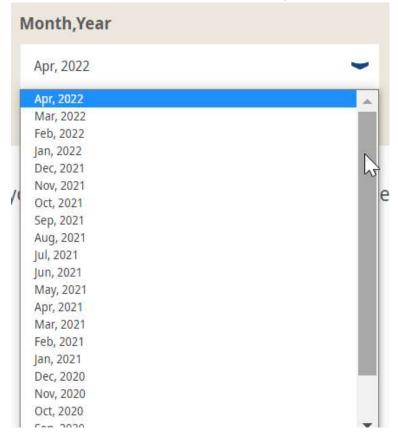

• Month, Year: Select the Month and Year (reports are available for 18 months)

• File Format: Select the format you wish to download the report ( PDF or Excel)

Submit:

· Click the report you wish to view or download