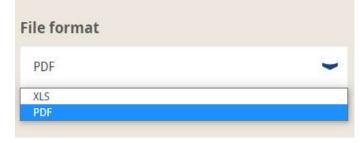

• Month, Year: Select the Month and Year (reports are available for 18 months)

• File Format: Select the format you wish to download the report ( PDF or Excel)

Submit:

· Click the report you wish to view or download