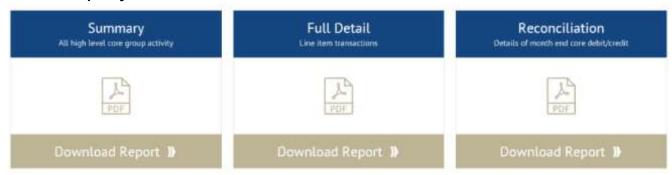

- Summary: High level of all the core groups with all the monthly activity
- Full Detail: All the returns, purchases, and adjustments for the month
- Reconciliation: Reconciliation to Debit / Credit you received for the month ending