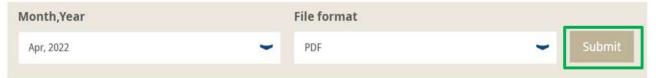

• Month, Year: Select the Month and Year (reports are available for 18 months)

• File Format: Select the format you wish to download the report ( PDF or Excel)

Submit:

· Click the report you wish to view or download