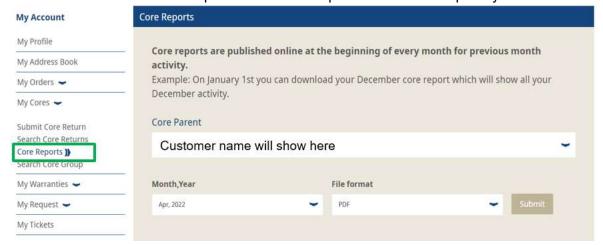

## How to View Bendix Core Reports

- Go to www.Bendixcorefreight.com or www.B2Bendix.com
- Click Bendix Core Reports

 You must be signed into B2Bendix to retrive your core reports Returning Customer

Core Parent: Select the core parent from the drop down list of the reports you wish to view

• Month, Year: Select the Month and Year (reports are available for 18 months)

• File Format: Select the format you wish to download the report ( PDF or Excel)

Submit:

· Click the report you wish to view or download