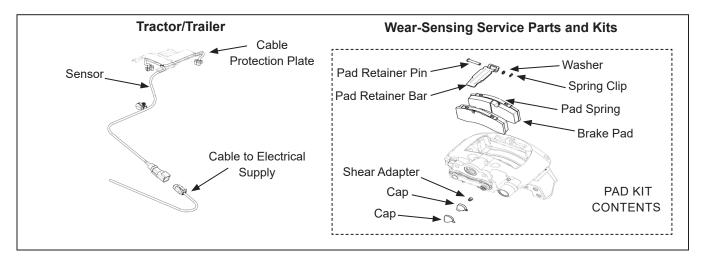

## Part Number Update

Bulletin No: PNU-268 Effective Date: 10/29/2020 Cancels: N/A Page: 1 of 1

Subject: New Bendix® Service Parts and Kits - Tractor/Trailer

Effective immediately, Bendix is providing the following wear-sensing service parts and kits for the Bendix® ADB22X® and Bendix® ADB22X®- LT air disc brake assemblies.

| Description                                       | Part Number | Sensor | Cable to<br>Electrical<br>Supply | Cable<br>Protection<br>Plate | Mounting<br>Pin | Bendix <sup>®</sup> Components<br>Included in Kit                     |
|---------------------------------------------------|-------------|--------|----------------------------------|------------------------------|-----------------|-----------------------------------------------------------------------|
| Wear-Sensing Pad Kit (axle set) - Tractor/Trailer | K196276     | ✓      | _                                | ✓                            | -               | BX276™ Genuine OE Pad Kit                                             |
|                                                   | K196283     | ✓      | _                                | <b>√</b>                     | _               | BX283™ High Duty Cycle Pad Kit                                        |
| Wear-Sensing<br>Supply Line                       | K192257     | _      | ✓                                | _                            | _               | Supply Line 1.5 Meter,<br>In-Pad Wear-Sensing                         |
|                                                   | K192258     | _      | ✓                                | -                            | _               | Supply Line 1.0 Meter,<br>In-Pad Wear-Sensing                         |
|                                                   | K193988     | -      | <b>√</b>                         | -                            | _               | Supply Line 0.75 Meter,<br>In-Pad Wear-Sensing                        |
| Wear-Sensing<br>Electronic Control<br>Unit (ECU)  | K162789     | -      | _                                | -                            | _               | Wear-Sensing ECU, 250K Baud Rate,<br>In-Pad Wear-Sensing, with Velcro |
|                                                   | K162791     | -      | _                                | _                            | _               | Wear-Sensing ECU, 500K Baud Rate,<br>In-Pad Wear-Sensing, with Velcro |