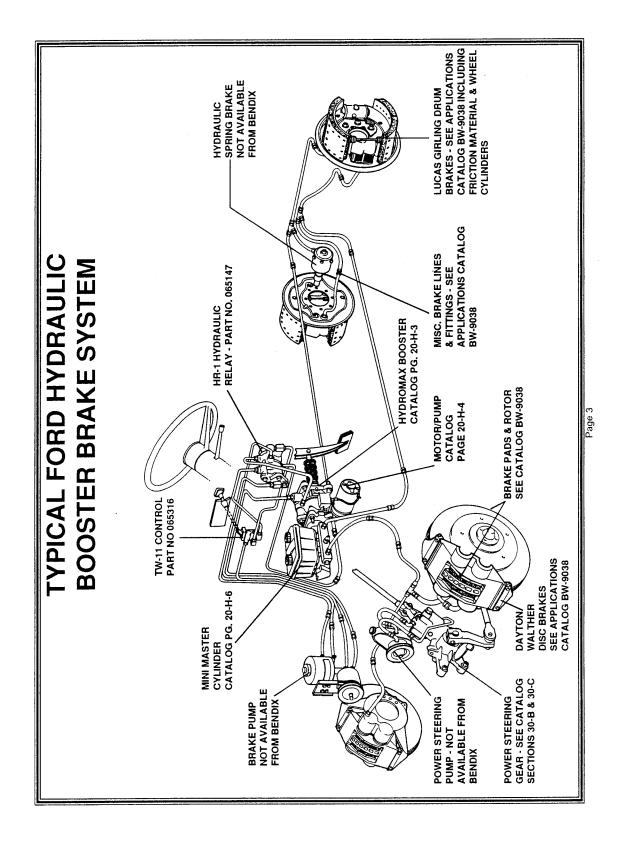

## Technical Bulletin

Bulletin No.: PRO-20-10 Effective Date: 10/1/91 Page: 1 of 3

Subject: Ford, GM and Navistar Brake System Component and Catalog Reference

Attached are two schematics illustrating the typical hydraulic brake systems available from FORD, GM and NAVISTAR. Part number and catalog references are given for the various components contained in these systems.