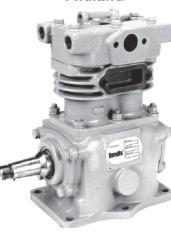

## All Makes by Bendix CVS Reman Compressors

All Makes by Bendix CVS compressors are remanufactured to stringent specifications and OE level quality requirements while leveraging our decades of engineering and remanufacturing expertise.

## **Superior Process:**

- Cores stripped down, inspected, degreased, bead blasted, and then re-inspected
- Regrind & polish all crankshaft journal and bearing surfaces (poor components scrapped and replaced with new components
- Cylinder bores re-honed to Bendix-developed and engineered tolerances
- All new rings, seals, gaskets, springs, and washers installed

## **Superior Performance:**

- Units reverse engineered utilizing OE expertise and comprehensive validation testing
- 100% end-of-line tested to ensure optimal field performance and service life