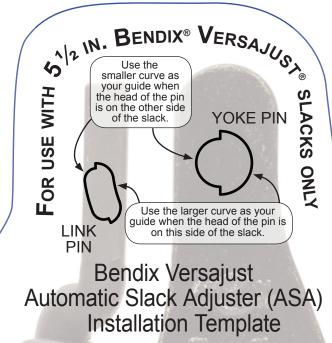

- 1. Block the wheels, mechanically cage the parking brake, and drain all air pressure from the air brake system.
- 2. Before installing the Bendix Versajust automatic slack adjuster, read the Installation Instructions packaged with the service replacement, or the Service Data Sheet SD-05-4630.
- 3. Remove the existing slack adjuster and yoke.
- 4. Install the Versajust slack adjuster on the brake camshaft.
- 5. Center the camshaft on the template hole.
- 6. Center the Versajust slack's yoke pin in the template hole.
- 7. The full diameter of the Versajust slack's link pin must be within the appropriate slot in the template. If not aligned, adjust the yoke adapter on the actuator rod.