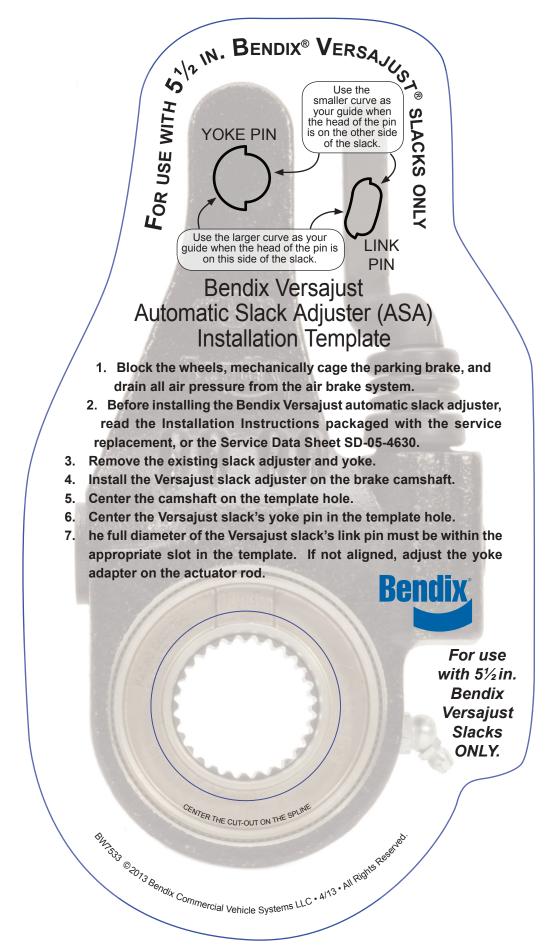

- 1. Block the wheels, mechanically cage the parking brake, and drain all air pressure from the air brake system.
- 2. Before installing the Bendix Versajust automatic slack adjuster, read the Installation Instructions packaged with the service replacement, or the Service Data Sheet SD-05-4630.
- 3. Remove the existing slack adjuster and yoke.
- 4. Install the Versajust slack adjuster on the brake camshaft.
- 5. Center the camshaft on the template hole.
- 6. Center the Versajust slack's yoke pin in the template hole.
- 7. The full diameter of the Versajust slack's link pin must be within the appropriate slot in the template. If not aligned, adjust the yoke adapter on the actuator rod.

For use with 5½ in. Bendix Versajust Slacks ONLY.

CENTER THE CUT-OUT ON THE SPLINE

**Bendix** 

But 33 Concerned Vehicle Systems LLC • AI13 • All Rights Research