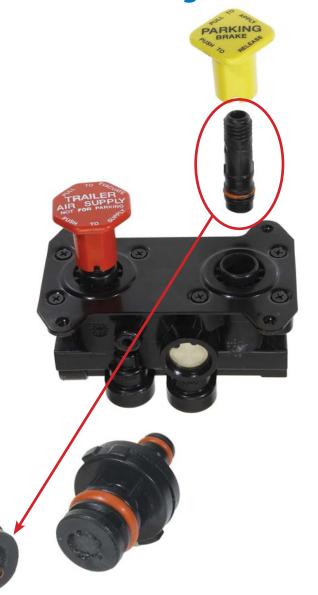

## The Competition falls apart in your hands – *Literally*

This is a knock-off of the Bendix® MV-3® dash control valve. The knock-off broke apart in the hands of the driver as they attempted to apply the vehicle parking brakes.

Appearances are deceiving. When you look at the valve and plunger, from the outside everything "looks OK."

But take a closer look and you'll see significant voids, or holes, caused by serious errors in the manufacturing process. This defect led to the valve's failure, parking the truck for good.