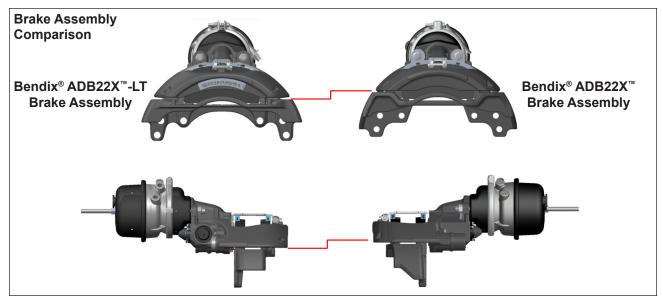

- 1. The Bendix<sup>®</sup> ADB22X<sup>™</sup> and ADB22X<sup>™</sup>-LT caliper/carrier assemblies can be replaced with the <u>complete</u> Bendix<sup>®</sup> ADB22X<sup>™</sup>-LT caliper/carrier assembly for trailer applications with a T18 max chamber size.
- Bendix ADB22X and ADB22X-LT calipers and carriers can only be replaced with like model components. Calipers and carriers cannot be mixed and matched from one model to another. An ADB22X caliper installed on an ADB22X-LT carrier will result in a large gap between the caliper and the carrier. Conversely, an ADB22X-LT caliper cannot be installed on an ADB22X carrier. See the side-by-side comparison below.
- 3. If replacing an ADB22X caliper/carrier assembly on a trailer axle with an ADB22X-LT caliper/carrier assembly, the pads on the opposing wheel end brake assembly must be replaced with Bendix<sup>®</sup> BX276<sup>™</sup> pads to match the pads on the ADB22X-LT. Replacing the pads provides equal thickness and friction material properties across the axle. Note that the BX276 pads have cast backing plates.