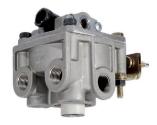

Example of a Bendix<sup>®</sup> ATR-1<sup>™</sup> Traction Relay Valve

Example of a Bendix<sup>®</sup> ATR-6<sup>™</sup> Traction Relay Valve

| ATR-1 <sup>™</sup> Traction<br>Relay Valve<br>Assemblies to be<br>Obsoleted | Replacement<br>Bendix <sup>®</sup> ATR-6 <sup>™</sup><br>Traction Relay Valves,<br>Include a Bracket and<br>Harness Adapter |
|-----------------------------------------------------------------------------|-----------------------------------------------------------------------------------------------------------------------------|
| 800030                                                                      | K072339                                                                                                                     |
| 800818                                                                      | K072311                                                                                                                     |
| 801127                                                                      | K072318                                                                                                                     |
| 802720                                                                      | K072312                                                                                                                     |
| 802782                                                                      | K072339                                                                                                                     |
| 5000335                                                                     |                                                                                                                             |
| 5002211                                                                     |                                                                                                                             |
| 5003921                                                                     |                                                                                                                             |
| 5008259                                                                     | K072311                                                                                                                     |
| 5008261                                                                     |                                                                                                                             |
| 5009773                                                                     | K072318                                                                                                                     |
| 5009774                                                                     |                                                                                                                             |
| 5018281                                                                     | K072312                                                                                                                     |
| 5018282                                                                     |                                                                                                                             |
| 5018584                                                                     | K072339                                                                                                                     |
| 5018585                                                                     |                                                                                                                             |