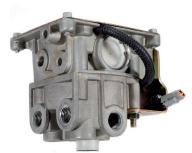

Example of a Bendix<sup>®</sup> ATR-1<sup>™</sup> Traction Relay Valve

Example of a Bendix<sup>®</sup> ATR-6<sup>™</sup> Traction Relay Valve

| ATR-1 <sup>™</sup> Traction<br>Relay Valve<br>Assemblies to be<br>Obsoleted | Replacement<br>Bendix <sup>®</sup> ATR-6 <sup>™</sup><br>Traction Relay Valves,<br>Include a Bracket and<br>Harness Adapter |
|-----------------------------------------------------------------------------|-----------------------------------------------------------------------------------------------------------------------------|
| 800030                                                                      | K072339                                                                                                                     |
| 800818                                                                      | K072311                                                                                                                     |
| 801127                                                                      | K072318                                                                                                                     |
| 802720                                                                      | K072312                                                                                                                     |
| 802782                                                                      | K072339                                                                                                                     |
| 5000335                                                                     |                                                                                                                             |
| 5002211                                                                     |                                                                                                                             |
| 5003921                                                                     |                                                                                                                             |
| 5008259                                                                     | K072311                                                                                                                     |
| 5008261                                                                     |                                                                                                                             |
| 5009773                                                                     | K072318                                                                                                                     |
| 5009774                                                                     |                                                                                                                             |
| 5018281                                                                     | K072312                                                                                                                     |
| 5018282                                                                     |                                                                                                                             |
| 5018584                                                                     | K072339                                                                                                                     |
| 5018585                                                                     |                                                                                                                             |