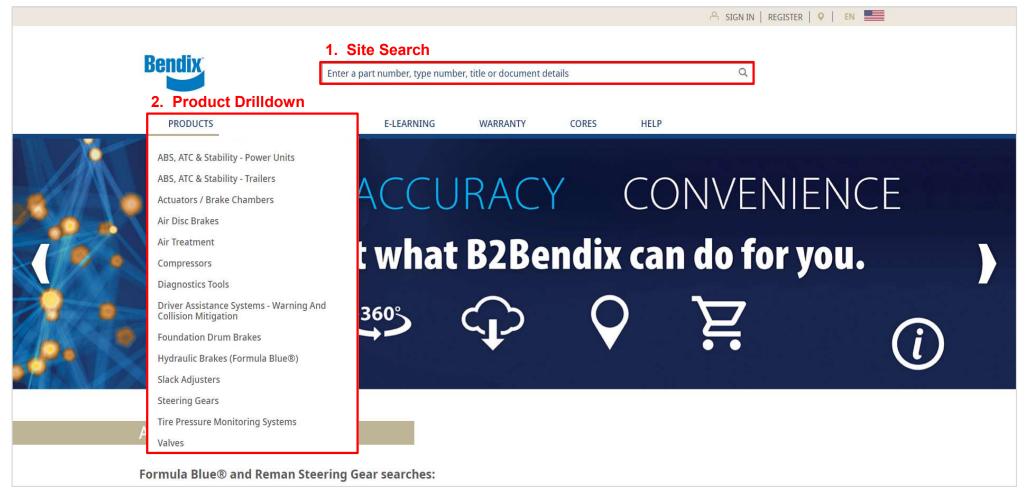

# HOW TO SEARCH ON B2BENDIX.COM

| Y495210   | 000      | EN       |
|-----------|----------|----------|
| Document. | Revision | Language |

Bendix

There are three main search options on the site:

| Site Search        | Search box / icon located at the top of each landing page                                 |
|--------------------|-------------------------------------------------------------------------------------------|
| Product Drilldown  | Menu located under the Product tab at the top of each landing page                        |
| Product Categories | Visual list of the Product Drilldown menu found on the home page below the announcements. |

### **Site Search**

This is the *most powerful and recommended* search tool on the site and searches the following data fields:

| Bendix Part Number         | Part number ID used by Bendix                                                                |  |  |  |
|----------------------------|----------------------------------------------------------------------------------------------|--|--|--|
| Bendix Product Type        | Product model designation (MV-3, AD-9, D-2, etc.)                                            |  |  |  |
| Bendix Product Description | Key words in product description (Dryer, Governor, Radar, etc.)                              |  |  |  |
| Customer Part Number       | Part number ID used by direct Bendix customer(s)                                             |  |  |  |
| Competitive Part Number    | Part number ID used by direct Bendix competitor(s)                                           |  |  |  |
| Document Number            | Document ID used by Bendix                                                                   |  |  |  |
| Document Description       | Key words in the title of a Bendix document                                                  |  |  |  |
| Document Type              | Key words in the type of Bendix document<br>(instruction, service data, manual, video, etc.) |  |  |  |
| Software Group             | Key word in the product group related to the software package                                |  |  |  |
| Software Type              | Key words in the type of Bendix software (TPMS, camera, etc.)                                |  |  |  |
| Software Package Type      | Either software update or firmware update                                                    |  |  |  |