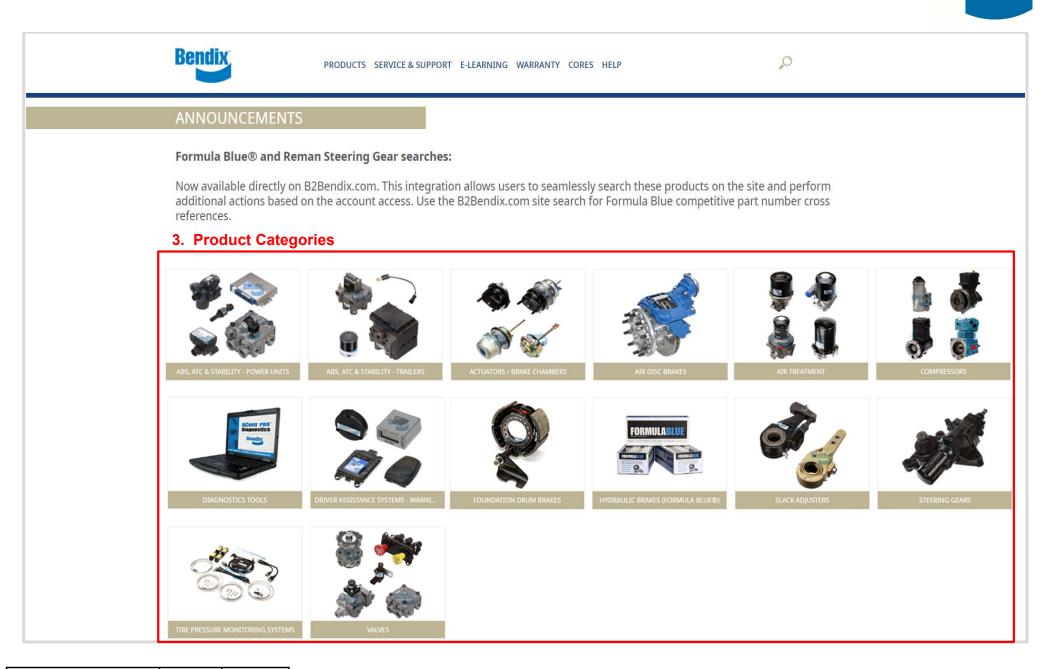

# HOW TO SEARCH ON B2BENDIX.COM

| Y495210   | 000      | EN       |
|-----------|----------|----------|
| Document. | Revision | Language |

Bendix

There are three main search options on the site:

| Site Search        | Search box / icon located at the top of each landing page                                 |
|--------------------|-------------------------------------------------------------------------------------------|
| Product Drilldown  | Menu located under the Product tab at the top of each landing page                        |
| Product Categories | Visual list of the Product Drilldown menu found on the home page below the announcements. |