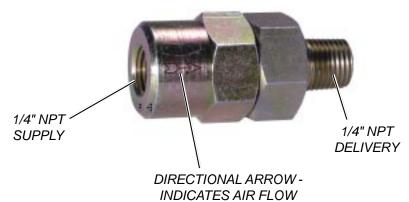

08-B-1

The AF-3™ in-line filter is designed to prevent foreign matter from entering the trailer ABS modulator or spring brake relay valves. The filter body is made of steel with an internal stainless steel screen. The filter is capable of removing particles 0.012 inches in size. The AF-3™ in-line filter has no serviceable parts or maintenance kits.

For service information see Service Data Sheet SD-08-2401.

Weight .27 lbs. Device Code 2401

AF-3™ in-line filter O.E. Part Number to Service New

| O.E.         | Service      |
|--------------|--------------|
| Piece Number | Piece Number |
| 5011308      | 801331       |