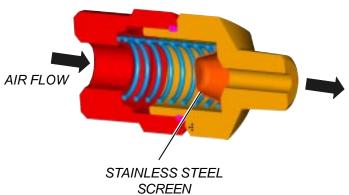

08-B-1

The AF-3™ in-line filter is designed to prevent foreign matter from entering the trailer ABS modulator or spring brake relay valves. The filter body is made of steel with an internal stainless steel screen. The filter is capable of removing particles 0.012 inches in size. The AF-3™ in-line filter has no serviceable parts or maintenance kits.