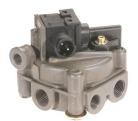

Example of a Bendix® ATR-3™ Traction Relay Valve

Example of a Bendix® ATR-6™ Traction Relay Valve

| Service<br>Bendix®ATR-3™<br>Traction<br>Relay Valve<br>Assemblies | Replacement<br>Bendix® ATR-6™<br>Traction<br>Relay Valve<br>Assemblies |
|-------------------------------------------------------------------|------------------------------------------------------------------------|
| K040498                                                           | K081303                                                                |
| K040499                                                           | K084147                                                                |
| 801930                                                            | K070951                                                                |
| 801932                                                            | K078219                                                                |
| 801933                                                            | K070954                                                                |
| 801934                                                            | K070974                                                                |
| 801938                                                            | K084147                                                                |
| 802350                                                            | K070954                                                                |
| 802749                                                            | K070974                                                                |