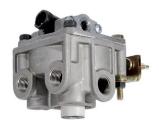

Example of a Bendix® ATR-3™ Traction Relay Valve

Example of a Bendix® ATR-6™ Traction Relay Valve

| Service<br>Bendix®ATR-3™<br>Traction<br>Relay Valve<br>Assemblies | Replacement<br>Bendix® ATR-6™<br>Traction<br>Relay Valve<br>Assemblies |
|-------------------------------------------------------------------|------------------------------------------------------------------------|
| K040498                                                           | K081303                                                                |
| K040499                                                           | K084147                                                                |
| 801930                                                            | K070951                                                                |
| 801932                                                            | K078219                                                                |
| 801933                                                            | K070954                                                                |
| 801934                                                            | K070974                                                                |
| 801938                                                            | K084147                                                                |
| 802350                                                            | K070954                                                                |
| 802749                                                            | K070974                                                                |