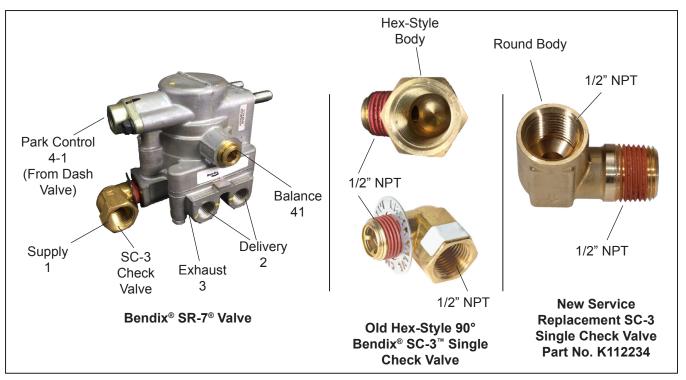

## Subject: BENDIX<sup>®</sup> SR-7<sup>®</sup> SPRING BRAKE MODULATING VALVE LEAKAGE AND SC-3<sup>™</sup> SINGLE CHECK VALVE REPLACEMENT

This bulletin is specific to Bendix<sup>®</sup> SR-7<sup>®</sup> spring brake modulating valve applications that require the use of a Bendix<sup>®</sup> SC-3<sup>™</sup> single check valve at the supply port of the SR-7 valve. Bendix offers many styles of SC-3 single check valves and this bulletin pertains <u>only</u> to the hex-style 90°elbow pictured below (1/2" NPT female x 1/2" NPT male) and <u>only when it is used in the supply port of the SR-7 spring brake modulating valve</u>.

Bendix is aware that certain vehicle applications can cause the hex-style 90° elbow SC-3 check valve to wear prematurely and contaminate the SR-7 valve, causing a small reservoir leak through the SR-7 valve exhaust.

A worn SC-3 check valve may not be visible. When replacing an SR-7 valve due to leakage and a hex-style 90° SC-3 is in the supply port, it is advisable to also replace the hex-style SC-3 check valve with its replacement, new generation, SC-3 single check valve design pictured above.