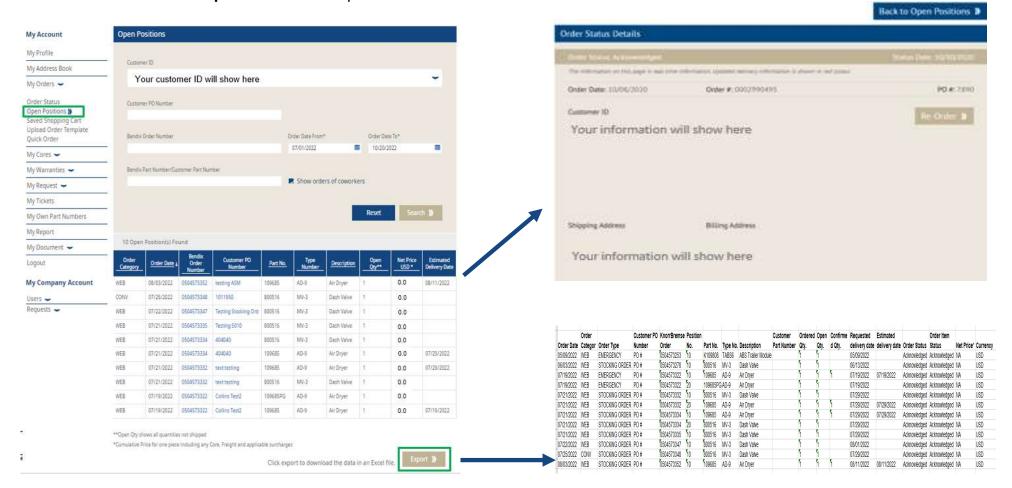

## **How to Search Open Line Position Status**

- Go to My Account → click on My Orders → click on Open Positions
- Change Customer ID (if multiple IDs available). User can search open positions based on Customer PO Number, Bendix Order Number, Bendix Part Number, and/or Customer Part Number
- The Order Date From and Order Date To fields are mandatory
- Click on **Show Orders of Coworkers** to see all orders placed under the selected Customer ID
- Users can click on individual PO Numbers or Bendix Order Numbers hyperlinks to see order status details
- Users can click on the **Export** button and export the entire list into an Excel file