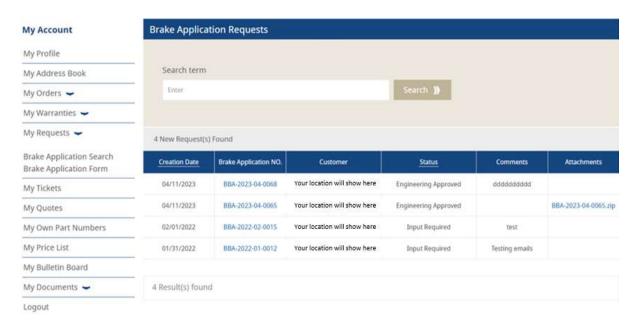

 The template will be available for any submitted requests in any status.

**Bendix** 

- Under My Account:
  - → Select My Request
  - → Select Brake Application Search

Once you click on the **Brake Application No.** the following pop-up box will appear. If you want to create a new application using the information from an already submitted application, click on **Create a New Request** button. If you are not creating a new application request, you can click on **Review Submitted Request** button.