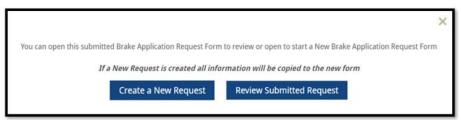

 The template will be available for any submitted requests in any status.

**Bendix** 

- Under My Account:
  - → Select My Request
  - → Select Brake Application Search

Once you click on the **Brake Application No.** the following pop-up box will appear. If you want to create a new application using the information from an already submitted application, click on **Create a New Request** button. If you are not creating a new application request, you can click on **Review Submitted Request** button.