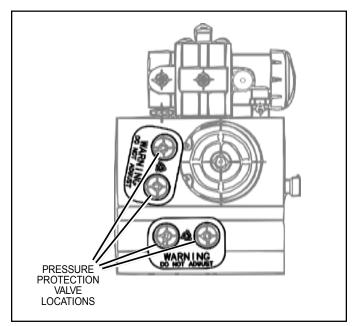

### **DISASSEMBLY** (see Figure 1)

Remove original boots by sliding them off the adjusting nuts - making sure not to move the pressure protection nuts.

FIGURE 1 - PRESSURE PROTECTION VALVE LOCATIONS

## **WARNING:**

Do not attempt to adjust or service the Pressure Protection valves. Incorrect pressure protection valve settings can result in automatic application of vehicle spring brakes without prior warning.