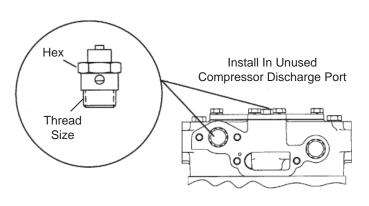

These safety valves are installed in the unused compressor discharge port. During normal operation the air pressure in the compressor exerts a force on the safety valve piston, which is held against its seat by the safety valve spring. When the operating pressure acting upon the safety valve piston exceeds the force of the safety valve spring, the safety valve piston opens and vents the pressure to atmosphere. The safety valve is preset to relieve pressures above 250 psi and comes in a variety of thread sizes as shown in the table below.

Because these safety valves are designed specifically for this application, a standard safety valve must not be used in lieu of the valves shown here.

ST-4<sup>™</sup> Safety Valve

| Bendix <sup>®</sup><br>ST-4 <sup>™</sup> Safety Valve<br>Piece No. | Thread Size | Hex Size | Number of<br>Exhaust<br>Holes | Pressure<br>Setting |
|--------------------------------------------------------------------|-------------|----------|-------------------------------|---------------------|
| 131081<br>(includes washer)                                        | 1/4-18      | 9/16"    | 2                             |                     |
| 800154                                                             | 1/2-14      | 7/8"     | 2                             | 250 psi             |
| 800533                                                             | 3/4-16      | 7/8"     | 2                             | '                   |
| 800534                                                             | M16         | 7/8"     | 2                             |                     |
| 801116                                                             | 7/8-14      | 15/16"   | 2                             |                     |