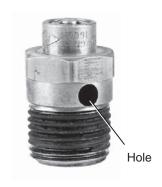

Because these safety valves are designed specifically for this application, a standard safety valve must not be used in lieu of the valves shown here.

ST-4<sup>™</sup> Safety Valve

| Bendix <sup>®</sup><br>ST-4 <sup>™</sup> Safety Valve<br>Piece No. | Thread Size | Hex Size | Number of<br>Exhaust<br>Holes | Pressure<br>Setting |
|--------------------------------------------------------------------|-------------|----------|-------------------------------|---------------------|
| 131081<br>(includes washer)                                        | 1/4-18      | 9/16"    | 2                             |                     |
| 800154                                                             | 1/2-14      | 7/8"     | 2                             | 250 psi             |
| 800533                                                             | 3/4-16      | 7/8"     | 2                             | '                   |
| 800534                                                             | M16         | 7/8"     | 2                             |                     |
| 801116                                                             | 7/8-14      | 15/16"   | 2                             |                     |