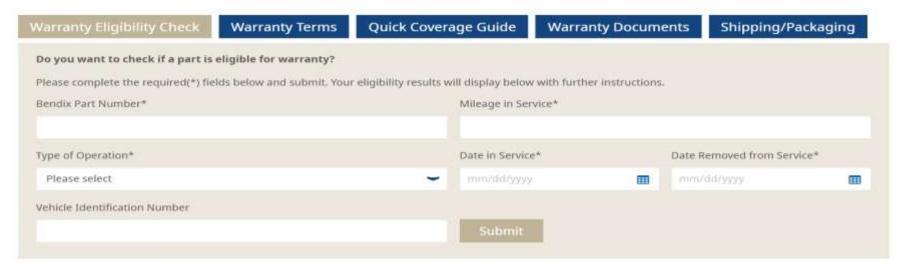

## How to Check the Warranty Eligibility of a Part

- Click on the **Warranty** header on the main navigation bar on the home page.
- At the bottom of the Warranty page, select the **Warranty Eligibility Check** tab.
- Any fields with (\*) are mandatory. Select **Submit** to see the eligibility results.