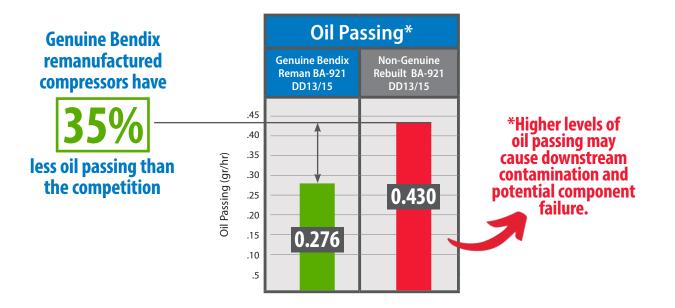

Bendix BA-921 Detroit Engine Application K095124G – 2007 - 2010 Engines K095125G – 2011 - 2021 Engines

\*Results based on testing process where the genuine Bendix<sup>®</sup> remanufactured BA-921<sup>®</sup> HDEP compressor showed an acceptable level of oil passage of 0.276 grams per hour, in comparison to the Detroit Diesel<sup>®</sup> rebuilt BA-921 HDEP compressor which showed a much higher level of oil passage at 0.430 grams per hour. Detroit Diesel is a registered trademark of Daimler Truck AG.

Not maintaining the OE piston to crankcase clearances may cause a higher volume of oil passing, increasing the risk of down stream contamination and component failure.