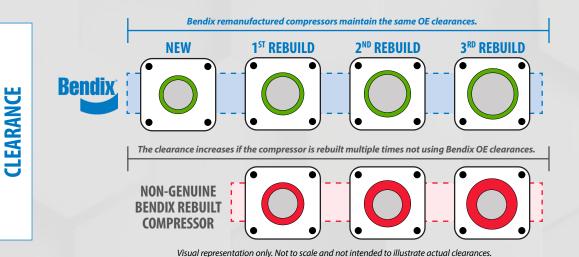

# Stay on the road and out of the service bay with genuine Bendix<sup>®</sup> remanufactured compressors.

Bendix rebores the crankcase and matches the piston to maintain OE clearances each time a compressor is remanufactured.

Not maintaining the OE piston to crankcase clearances may cause a higher volume of oil passing, increasing the risk of down stream contamination and component failure.