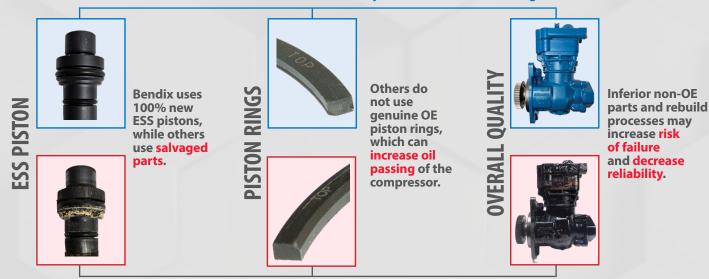

#### Genuine Bendix<sup>®</sup> Remanufactured BA-921<sup>®</sup> Compressor (DD13<sup>®</sup>/DD15<sup>®</sup> Engine)

Non-Genuine Rebuilt BA-921 Compressor

**PARTS COMPARISON** 

**ISTON-TO-CRANKCASE** 

Not maintaining the OE piston to crankcase clearances may cause a higher volume of oil passing, increasing the risk of down stream contamination and component failure.