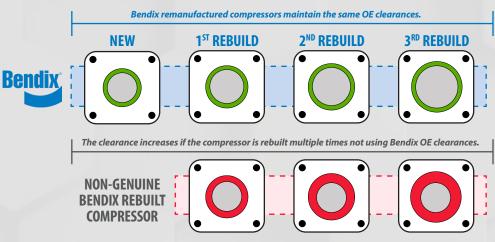

## Stay on the road and out of the service bay with genuine Bendix® remanufactured compressors.

Visual representation only. Not to scale and not intended to illustrate actual clearances.

Bendix rebores the crankcase and matches the piston to maintain OE clearances each time a compressor is remanufactured.

Not maintaining the OE piston to crankcase clearances may cause a higher volume of oil passing, increasing the risk of down stream contamination and component failure.

Inferior non-OE

processes may

increase risk

and decrease

of failure

reliability.

parts and rebuild