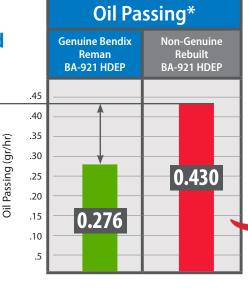

## **OTHERS JUST CAN'T COMPETE**

35%

less oil passing than the competition

\*Higher levels of oil passing may cause downstream contamination and potential component failure.

Not maintaining the OE piston to crankcase clearances may cause a higher volume of oil passing, increasing the risk of down stream contamination and component failure.

Inferior non-OE

processes may

increase risk