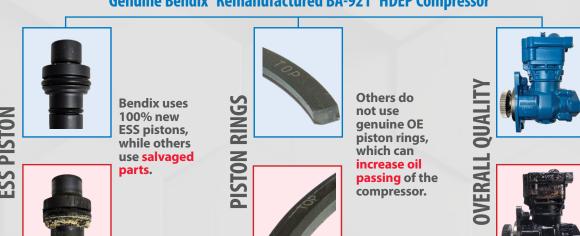

Not maintaining the OE piston to crankcase clearances may cause a higher volume of oil passing, increasing the risk of down stream contamination and component failure.

Inferior non-OE

processes may

increase risk

and decrease

of failure

reliability.

parts and rebuild