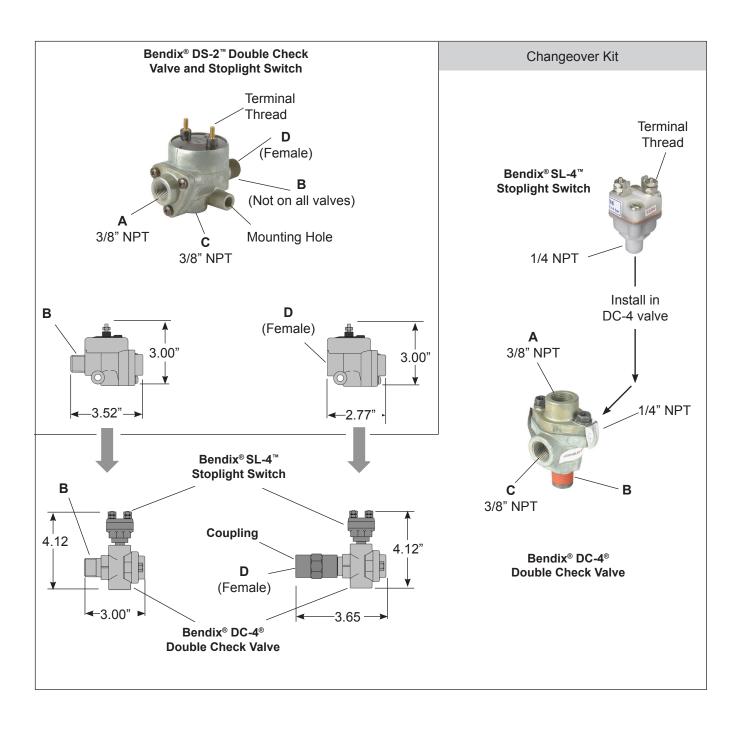

## Subject: BENDIX® DS-1™ AND DS-2™ DOUBLE CHECK VALVE AND STOPLIGHT SWITCHES BECOME OBSOLETE

Effective immediately, the Bendix<sup>®</sup> DS-1<sup>™</sup> and DS-2<sup>™</sup> double check valve and stoplight switches are obsolete and can no longer be ordered from Bendix. To service these valves, two separate valves — a double check valve and a separate stoplight switch — can be installed together to achieve the same functionality. To facilitate the changeover, Bendix is providing changeover kits which include the valves and necessary couplings. The changeover tables below — and on the following page — identifies the changeover kit piece numbers.

Note that the functionality of the two valves mounted together is the same, however the overall size of the two components mounted together is not. Be sure to review the dimensions of the assembly and verify the installation before attempting the valve replacement.

Bulletin No: TCH-006-005 Page: 2 of 2

| Bendix <sup>®</sup> DS-2 <sup>™</sup><br>Double Check Valve &<br>Stoplight Switch | Changeover<br>Kit Piece No. | B<br>NPT | D<br>NPT | Terminal<br>Size | Comments                                 |
|-----------------------------------------------------------------------------------|-----------------------------|----------|----------|------------------|------------------------------------------|
| 286452, 286452N                                                                   | K108142                     | 3/8"     |          | 8-32             |                                          |
| 286453, 286453N                                                                   | K108143                     | 3/8"     |          | 10-32            |                                          |
| 286704                                                                            | K108143                     |          | 3/8"     | 10-32            | Coupling included in kit must be used to |
| 287287, 287287N                                                                   | K108143                     |          | 3/8"     | 10-32            | facilitate the installation.             |
| 5010488, 5010488N                                                                 | K108143                     | 3/8"     |          | 10-32            |                                          |