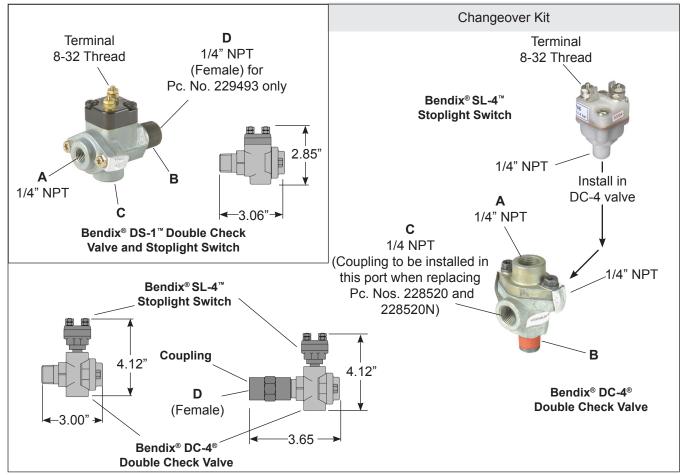

## Subject: BENDIX® DS-1™ AND DS-2™ DOUBLE CHECK VALVE AND STOPLIGHT SWITCHES BECOME OBSOLETE

Effective immediately, the Bendix<sup>®</sup> DS-1<sup>™</sup> and DS-2<sup>™</sup> double check valve and stoplight switches are obsolete and can no longer be ordered from Bendix. To service these valves, two separate valves — a double check valve and a separate stoplight switch — can be installed together to achieve the same functionality. To facilitate the changeover, Bendix is providing changeover kits which include the valves and necessary couplings. The changeover tables below — and on the following page — identifies the changeover kit piece numbers.

Note that the functionality of the two valves mounted together is the same, however the overall size of the two components mounted together is not. Be sure to review the dimensions of the assembly and verify the installation before attempting the valve replacement.

| Bendix <sup>®</sup> DS-1 <sup>™</sup><br>Double Check Valve &<br>Stoplight Switch | Changeover<br>Kit Piece No. | B<br>NPT | Comments                                                                                                                                                                                                                                                  |
|-----------------------------------------------------------------------------------|-----------------------------|----------|-----------------------------------------------------------------------------------------------------------------------------------------------------------------------------------------------------------------------------------------------------------|
| 228050, 228050N                                                                   | K108140                     | 1/2"     |                                                                                                                                                                                                                                                           |
| 228165N                                                                           | K108141                     | 3/8"     |                                                                                                                                                                                                                                                           |
| 228520, 228520N                                                                   | K108140                     | 1/2"     | Coupling must be used to facilitate the installation                                                                                                                                                                                                      |
| 229493                                                                            | K108140                     | 1/2"     | The Bendix® DS-1™ double check valve and stoplight switch contains port <b>D</b> — a 1/4" female pipe thread. This port is not included on the Bendix® DC-4® check valve replacement. An additional coupling may be needed to facilitate this changeover. |