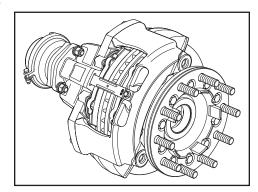

## Part Number Update

Bulletin No: PNU-122 Effective Date: March 6, 2012 Cancels: N/A Page: 1 of 1

Subject: Bendix® ESD-225™ Air Disc Brake (ADB) Rotor Service Kits

The table below shows the aftermarket Bendix<sup>®</sup> ESD-225<sup>™</sup> Air Disc Brake hub and rotor assemblies and their respective rotor service kits.

Note that wheel hubs, which typically have a much longer normal service life than the rotor, are sourced directly from the vehicle OEM or one of the two (2) the hub suppliers shown below.

The part numbers below represent a simplification of previous service numbers and allow a smaller inventory to cover more applications.

| Hub and Rotor Assembly Part Number | Bendix <sup>®</sup> Rotor Kit Part Number | OE Hub Manufacturer     |
|------------------------------------|-------------------------------------------|-------------------------|
|                                    |                                           |                         |
| Steer Axle Applications            |                                           |                         |
| 976035                             | 977699                                    | Webb Wheel <sup>⊚</sup> |
| 976036                             |                                           |                         |
| 976037                             |                                           |                         |
| 976038                             |                                           |                         |
| N/A*                               | 802934                                    | ConMet <sup>®</sup>     |
|                                    |                                           |                         |
| Drive Axle Applications            |                                           |                         |
| 976045                             | 977699                                    | Webb Wheel              |
| 976043                             |                                           |                         |
|                                    |                                           |                         |
| Trailer Axle Applications          |                                           |                         |
| 977606                             | 977699                                    | Webb Wheel              |
| 977605                             |                                           |                         |
| 977604                             |                                           |                         |
| 977603                             |                                           |                         |