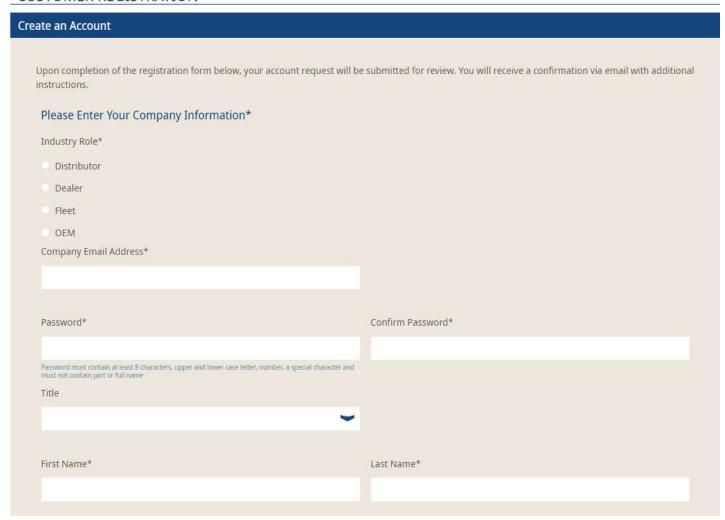

# Completing the Customer Registration Information Form

Fill in the customer registration form with your information. All fields with (\*) are mandatory.

### **CUSTOMER REGISTRATION**

Select all access you are requesting. (*Brake Application Request Form is only available for OEM customers*).

If you are requesting access for multiple locations, please fill in **Additional Sold-To Locations**Once you are done, click on **Create an Account** 

| Requesting Access for          |                                                                                               |
|--------------------------------|-----------------------------------------------------------------------------------------------|
| Brake Application Request Form |                                                                                               |
| Order On-Line                  |                                                                                               |
| Core Submission / Reports      |                                                                                               |
| Submit Warranty Claims         |                                                                                               |
| ompany Name*                   | Default Sold To (optional) ◎                                                                  |
| ddress With Street Number*     | Address 2 (e.g. unit, floor, house name)                                                      |
| lity*                          | Zip/Postal Code*                                                                              |
| Country*                       | State*                                                                                        |
| Select Your Country            | Select Your State                                                                             |
| hone Number                    | Fax Number                                                                                    |
| Vebsite Address                | Additional Sold-to Locations                                                                  |
|                                | Enter additional location you should have access to (sold to number, address, or dealer code) |