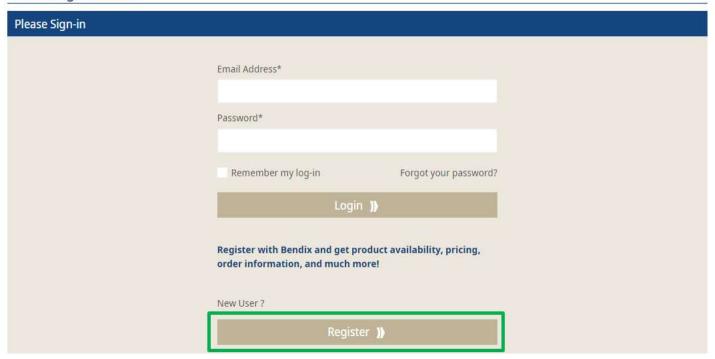

# HOW TO REGISTER



# Contents

| How to Register on B2Bendix.com                       | . 3 |
|-------------------------------------------------------|-----|
| · · · · · · · · · · · · · · · · · · ·                 |     |
| Completing the Customer Registration Information Form | . 4 |
| How Will I Know My Registration is Complete?          | . 6 |



# How to Register on B2Bendix.com

On B2Bendix.com click on the REGISTER link in the header or from the sign in screen.



### **Returning Customer**







# Completing the Customer Registration Information Form

Fill in the customer registration form with your information. All fields with (\*) are mandatory.

### **CUSTOMER REGISTRATION**





Select all access you are requesting. (*Brake Application Request Form is only available for OEM customers*).

If you are requesting access for multiple locations, please fill in **Additional Sold-To Locations**Once you are done, click on **Create an Account** 

| Requesting Access for          |                                                                                               |
|--------------------------------|-----------------------------------------------------------------------------------------------|
| Brake Application Request Form |