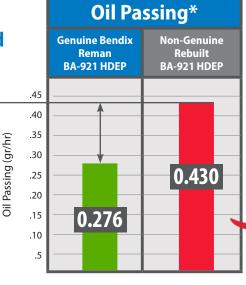

## OTHERS JUST CAN'T COMPETE

35%

less oil passing than the competition

\*Higher levels of oil passing may cause downstream contamination and total failure.

Not maintaining the OE piston to crankcase clearances may cause a higher volume of oil passing, increasing the risk of down stream contamination and component failure.

Non-Genuine Rebuilt BA-921 HDEP Compressor