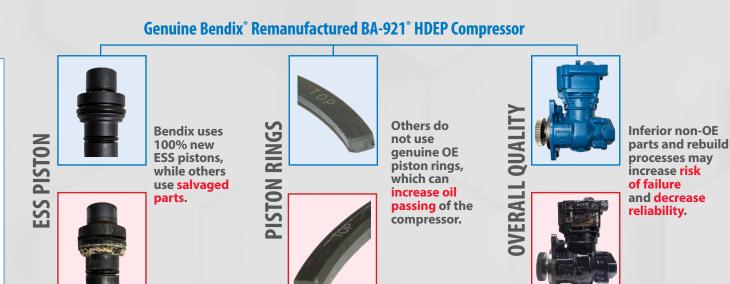

## Don't get burned by inferior parts. Only genuine Bendix reman BA-921 HDEP compressors are:

- Remanufactured to OE clearances and specifications
- Tested to the highest standard using proprietary test specifications
- Expertly remanufactured to outlast any competitor

## Stay on the road and out of the service bay with genuine Bendix® remanufactured compressors.

Visual representation only. Not to scale and not intended to illustrate actual clearances.

Bendix rebores the crankcase and matches the piston to maintain OE clearances each time a compressor is remanufactured.