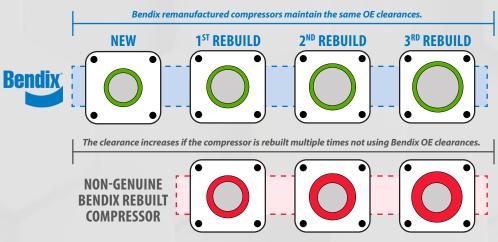

## Stay on the road and out of the service bay with genuine Bendix® remanufactured compressors.

Visual representation only. Not to scale and not intended to illustrate actual clearances.

Bendix rebores the crankcase and matches the piston to maintain OE clearances each time a compressor is remanufactured.

Not maintaining the OE piston to crankcase clearances may cause a higher volume of oil passing, increasing the risk of down stream contamination and component failure.

Non-Genuine Rebuilt BA-921 HDEP Compressor