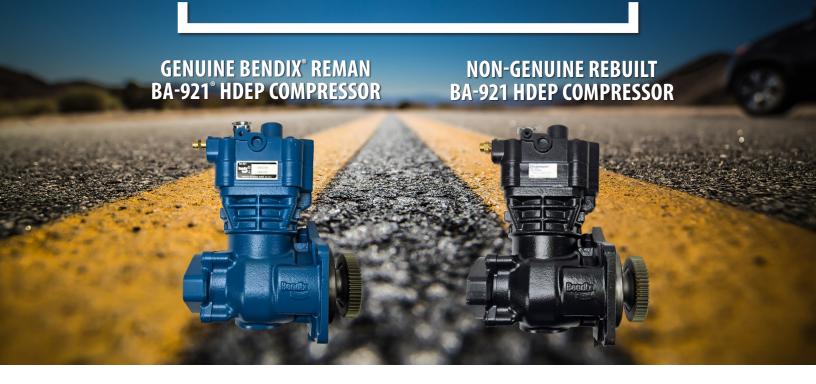

## Stay on the road and out of the service bay with genuine Bendix® remanufactured compressors.

Visual representation only. Not to scale and not intended to illustrate actual clearances.

Bendix rebores the crankcase and matches the piston to maintain OE clearances each time a compressor is remanufactured.

Not maintaining the OE piston to crankcase clearances may cause a higher volume of oil passing, increasing the risk of down stream contamination and component failure.

Non-Genuine Rebuilt BA-921 HDEP Compressor