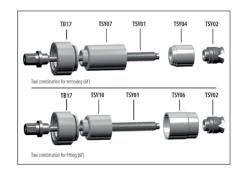

### Content of K209211K50 Tool Case

Tool combination for replacing the new DRB cartridge