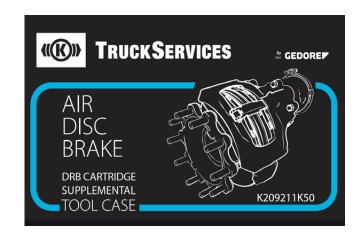

To service the new Double Roller Bearing cartridge, additional tools are required which are supplied with the new Supplemental Tool Kit K209211K50. In combination with the standard Tool Case K158880K50 for Air Disc Brakes, a complete and comprehensive service for Knorr-Bremse Air Disc Brakes and Calipers can be performed.

# **New DRB Cartridge**

### Content of K209211K50 Tool Case

Tool combination for replacing the new DRB cartridge