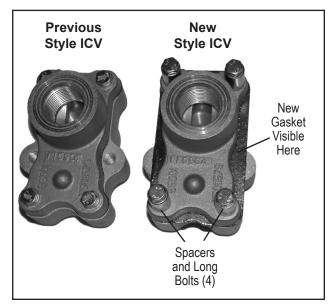

As a product improvement for the Bendix Inlet Check Valves (ICVs) used for BA-921™ compressors, Bendix is now implementing a new gasket design and material as a running change in all assemblies and kits.

All new orders for service replacement ICV assemblies will feature the new gasket, spacers and longer bolts.

FIGURE 2 - New Components

FIGURE 1 - Comparison Showing New Gasket