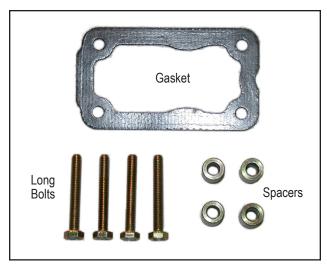

As a product improvement for the Bendix Inlet Check Valves (ICVs) used for BA-921™ compressors, Bendix is now implementing a new gasket design and material as a running change in all assemblies and kits.

All new orders for service replacement ICV assemblies will feature the new gasket, spacers and longer bolts.

FIGURE 2 - New Components

FIGURE 1 - Comparison Showing New Gasket