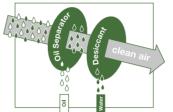

### Oil Separator Cartridge (OSC)

| Cartridge Features                                                       |                                                  |                                                                                                  |                                                                                                  |                                                               |
|--------------------------------------------------------------------------|--------------------------------------------------|--------------------------------------------------------------------------------------------------|--------------------------------------------------------------------------------------------------|---------------------------------------------------------------|
| Aerosol separation performance                                           |                                                  | +++                                                                                              | +++/++                                                                                           |                                                               |
| Oil separation performance                                               |                                                  | +++                                                                                              | +++/++                                                                                           | +                                                             |
| Particle separation performance                                          |                                                  | +++                                                                                              | +++/++                                                                                           | ++                                                            |
| Drying performance                                                       |                                                  | +++                                                                                              | ++                                                                                               | ++                                                            |
| Recommended service interval                                             | Normal air consumption:<br>High air consumption: | up to 36 months<br>up to 24 months                                                               | up to 24 months<br>up to 18 months                                                               | up to 12 months<br>up to 12 months                            |
| Max. operating pressure                                                  |                                                  | 14 bar                                                                                           | 14 bar                                                                                           | 14 bar<br>20 bar: Maximum operating pressure<br>(II38789F004) |
| Vehicle application technology                                           |                                                  | High-end mechatronic vehicle systems<br>Mechatronic vehicle systems<br>Pneumatic vehicle systems | High-end mechatronic vehicle systems<br>Mechatronic vehicle systems<br>Pneumatic vehicle systems | Pneumatic vehicle systems                                     |
| M39x1.5 Standard height (165 mm)                                         |                                                  | K039454                                                                                          | K039454X00                                                                                       | II40100F         K001185         Low temperature (-45°C)      |
| M39x1.5 Standard height (165 mm)<br>Left-hand thread                     |                                                  | K039453<br>K137956K50                                                                            | K039453X00<br>K137956X50                                                                         |                                                               |
| M41x1.5 Standard height (165 mm)                                         |                                                  | K039455                                                                                          | K039455X00                                                                                       |                                                               |
| M41x2.0 Standard height (165 mm)                                         |                                                  | K163455                                                                                          |                                                                                                  |                                                               |
| M41x1.5 Reduced height (135 mm) 135 mm                                   |                                                  |                                                                                                  |                                                                                                  | II41300F                                                      |
| M42x1.5 Standard height (165 mm)                                         |                                                  | K147320<br>Maximum operating pressure 17 bar                                                     |                                                                                                  | II38789F004<br>Maximum operating pressure 20 bar              |
| G 1 1/4 Height with hexagon nut (178 mm) SW 30 <b>i</b>                  |                                                  |                                                                                                  | K115979X00                                                                                       | K087957                                                       |
| M39x1.5 Height with hexagon nut (178 mm)<br>DAF small sealing ring SW 30 |                                                  | K096383                                                                                          |                                                                                                  |                                                               |
| Cartridge insert for bayonet application Including main sieve            |                                                  | K096837K50                                                                                       |                                                                                                  |                                                               |