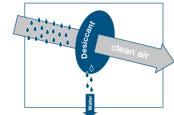

### Oil Separator Cartridge (OSC)

| Cartridge Features                                                       |                                                  |                                                                                                  |                                                                                                  |                                                               |
|--------------------------------------------------------------------------|--------------------------------------------------|--------------------------------------------------------------------------------------------------|--------------------------------------------------------------------------------------------------|---------------------------------------------------------------|
| Aerosol separation performance                                           |                                                  | +++                                                                                              | +++/++                                                                                           |                                                               |
| Oil separation performance                                               |                                                  | +++                                                                                              | +++/++                                                                                           | +                                                             |
| Particle separation performance                                          |                                                  | +++                                                                                              | +++/++                                                                                           | ++                                                            |
| Drying performance                                                       |                                                  | +++                                                                                              | ++                                                                                               | ++                                                            |
| Recommended service interval                                             | Normal air consumption:<br>High air consumption: | up to 36 months<br>up to 24 months                                                               | up to 24 months<br>up to 18 months                                                               | up to 12 months<br>up to 12 months                            |
| Max. operating pressure                                                  |                                                  | 14 bar                                                                                           | 14 bar                                                                                           | 14 bar<br>20 bar: Maximum operating pressure<br>(II38789F004) |
| Vehicle application technology                                           |                                                  | High-end mechatronic vehicle systems<br>Mechatronic vehicle systems<br>Pneumatic vehicle systems | High-end mechatronic vehicle systems<br>Mechatronic vehicle systems<br>Pneumatic vehicle systems | Pneumatic vehicle systems                                     |
| M39x1.5 Standard height (165 mm)                                         |                                                  | K039454                                                                                          | K039454X00                                                                                       | II40100F         K001185         Low temperature (-45°C)      |
| M39x1.5 Standard height (165 mm)<br>Left-hand thread                     |                                                  | K039453<br>K137956K50                                                                            | K039453X00<br>K137956X50                                                                         |                                                               |
| M41x1.5 Standard height (165 mm)                                         |                                                  | K039455                                                                                          | K039455X00                                                                                       |                                                               |
| M41x2.0 Standard height (165 mm)                                         |                                                  | K163455                                                                                          |                                                                                                  |                                                               |
| M41x1.5 Reduced height (135 mm) 135 mm                                   |                                                  |                                                                                                  |                                                                                                  | II41300F                                                      |
| M42x1.5 Standard height (165 mm)                                         |                                                  | K147320<br>Maximum operating pressure 17 bar                                                     |                                                                                                  | II38789F004<br>Maximum operating pressure 20 bar              |
| G 1 1/4 Height with hexagon nut (178 mm) SW 30 <b>i</b>                  |                                                  |                                                                                                  | K115979X00                                                                                       | K087957                                                       |
| M39x1.5 Height with hexagon nut (178 mm)<br>DAF small sealing ring SW 30 |                                                  | K096383                                                                                          |                                                                                                  |                                                               |
| Cartridge insert for bayonet application Including main sieve            |                                                  | K096837K50                                                                                       |                                                                                                  |                                                               |