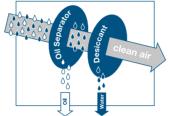

### Oil Separator Cartridge (OSC)

| Cartridge Features                                                       |                                                  |                                                                                                  |                                                                                                  |                                                               |
|--------------------------------------------------------------------------|--------------------------------------------------|--------------------------------------------------------------------------------------------------|--------------------------------------------------------------------------------------------------|---------------------------------------------------------------|
| Aerosol separation performance                                           |                                                  | +++                                                                                              | +++/++                                                                                           |                                                               |
| Oil separation performance                                               |                                                  | +++                                                                                              | +++/++                                                                                           | +                                                             |
| Particle separation performance                                          |                                                  | +++                                                                                              | +++/++                                                                                           | ++                                                            |
| Drying performance                                                       |                                                  | +++                                                                                              | ++                                                                                               | ++                                                            |
| Recommended service interval                                             | Normal air consumption:<br>High air consumption: | up to 36 months<br>up to 24 months                                                               | up to 24 months<br>up to 18 months                                                               | up to 12 months<br>up to 12 months                            |
| Max. operating pressure                                                  |                                                  | 14 bar                                                                                           | 14 bar                                                                                           | 14 bar<br>20 bar: Maximum operating pressure<br>(II38789F004) |
| Vehicle application technology                                           |                                                  | High-end mechatronic vehicle systems<br>Mechatronic vehicle systems<br>Pneumatic vehicle systems | High-end mechatronic vehicle systems<br>Mechatronic vehicle systems<br>Pneumatic vehicle systems | Pneumatic vehicle systems                                     |
| M39x1.5 Standard height (165 mm)                                         |                                                  | K039454                                                                                          | K039454X00                                                                                       | II40100F         K001185         Low temperature (-45°C)      |
| M39x1.5 Standard height (165 mm)<br>Left-hand thread                     |                                                  | K039453<br>K137956K50                                                                            | K039453X00<br>K137956X50                                                                         |                                                               |
| M41x1.5 Standard height (165 mm)                                         |                                                  | K039455                                                                                          | K039455X00                                                                                       |                                                               |
| M41x2.0 Standard height (165 mm)                                         |                                                  | K163455                                                                                          |                                                                                                  |                                                               |
| M41x1.5 Reduced height (135 mm) 135 mm                                   |                                                  |                                                                                                  |                                                                                                  | II41300F                                                      |
| M42x1.5 Standard height (165 mm)                                         |                                                  | K147320<br>Maximum operating pressure 17 bar                                                     |                                                                                                  | II38789F004<br>Maximum operating pressure 20 bar              |
| G 1 1/4 Height with hexagon nut (178 mm) SW 30 <b>i</b>                  |                                                  |                                                                                                  | K115979X00                                                                                       | K087957                                                       |
| M39x1.5 Height with hexagon nut (178 mm)<br>DAF small sealing ring SW 30 |                                                  | K096383                                                                                          |                                                                                                  |                                                               |
| Cartridge insert for bayonet application Including main sieve            |                                                  | K096837K50                                                                                       |                                                                                                  |                                                               |