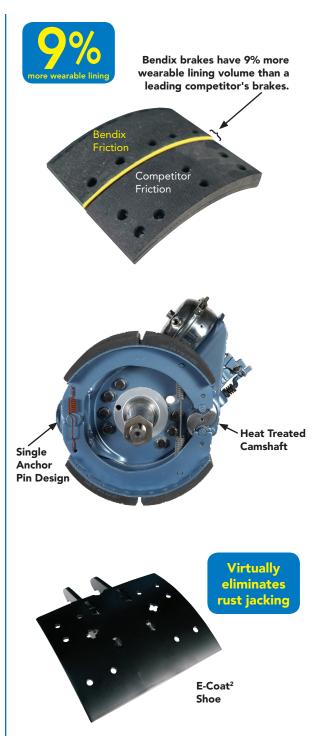

## Bendix<sup>®</sup> High Performance ES™ (Extended Service) Brakes... lower cost per mile and less vehicle downtime.

- 9% more wearable lining in the same envelope due to single anchor pin design
- E-Coat<sup>2</sup> virtually eliminates rust jacking
- Heat treated camshafts deliver superior durability
- Bronze camshaft bushings extend service life