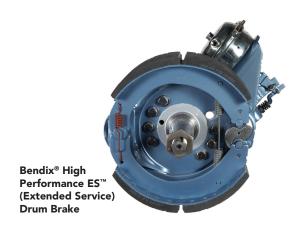

## Bendix<sup>®</sup> High Performance ES™ (Extended Service) Brakes... lower cost per mile and less vehicle downtime.

- 9% more wearable lining in the same envelope due to single anchor pin design
- E-Coat<sup>2</sup> virtually eliminates rust jacking
- Heat treated camshafts deliver superior durability
- Bronze camshaft bushings extend service life