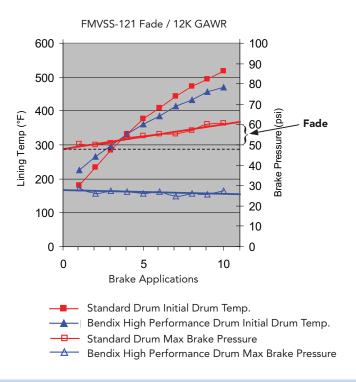

### **Bendix High Performance Friction Resists Fade for Maximum Braking Power**

Unlike competitor products, as our friction heats up during the stop, it resists fade to enable shorter stops.