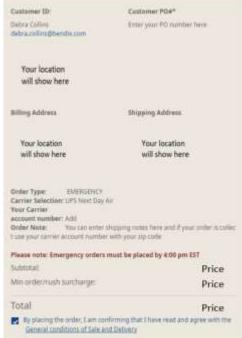

### Emergency orders ship collect

- 1. select your carrier from the drop-down list
- 2. Add your carrier account number
- 3. Enter order notes

Final review will give you a snapshot of your order Click on **Place Order** button to complete your order