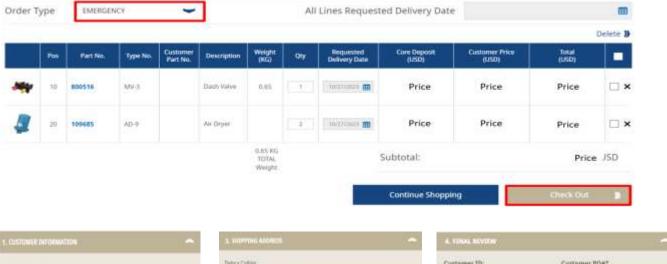

## How to place an emergency

Bendix

You are able to place an emergency order on B2Bendix.

- 1. From the cart page select order type: EMERGENCY
- 2. Click on Check Out button
- 3. Fill in the information on the Check Out page