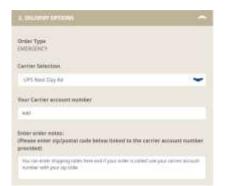

### Emergency orders ship collect

- 1. select your carrier from the drop-down list
- 2. Add your carrier account number
- 3. Enter order notes

Final review will give you a snapshot of your order Click on **Place Order** button to complete your order